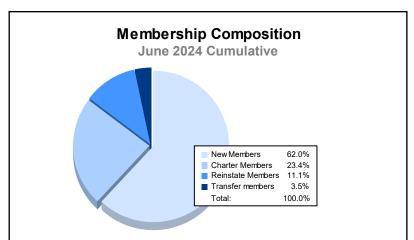

| Year      | New<br>Clubs | Dropped<br>Clubs | Gain/<br>Loss<br>Clubs | New<br>Members | Charter<br>Members | Reinstate<br>Members | Transfer<br>Members | Total<br>Member<br>Added | Total<br>Members<br>Dropped | Gain/<br>Loss<br>Members |
|-----------|--------------|------------------|------------------------|----------------|--------------------|----------------------|---------------------|--------------------------|-----------------------------|--------------------------|
| 2019-2020 | 44           | 21               | 23                     | 1,099          | 683                | 153                  | 65                  | 2,000                    | 2,291                       | -291                     |
| 2020-2021 | 45           | 75               | -30                    | 1,167          | 897                | 206                  | 63                  | 2,333                    | 2,976                       | -643                     |
| 2021-2022 | 35           | 62               | -27                    | 1,357          | 964                | 206                  | 64                  | 2,591                    | 2,697                       | -106                     |
| 2022-2023 | 15           | 36               | -21                    | 860            | 458                | 107                  | 61                  | 1,486                    | 2,268                       | -782                     |
| 2023-2024 | 12           | 32               | -20                    | 947            | 357                | 170                  | 53                  | 1,527                    | 1,789                       | -262                     |
| Average   | 30           | 45               | -15                    | 1,086          | 672                | 168                  | 61                  | 1,987                    | 2,404                       | -417                     |