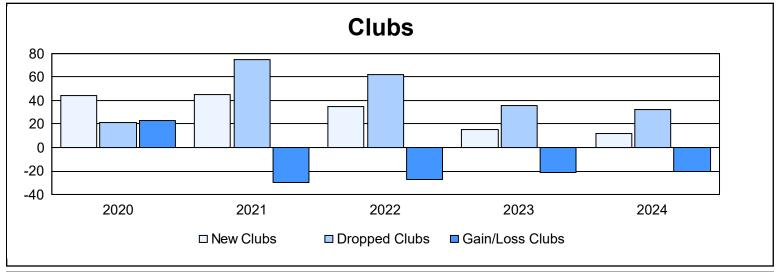

| Year      | New<br>Clubs | Dropped<br>Clubs | Gain/<br>Loss<br>Clubs | New<br>Members | Charter<br>Members | Reinstate<br>Members | Transfer<br>Members | Total<br>Member<br>Added | Total<br>Members<br>Dropped | Gain/<br>Loss<br>Members |
|-----------|--------------|------------------|------------------------|----------------|--------------------|----------------------|---------------------|--------------------------|-----------------------------|--------------------------|
| 2019-2020 | 44           | 21               | 23                     | 1,099          | 683                | 153                  | 65                  | 2,000                    | 2,291                       | -291                     |
| 2020-2021 | 45           | 75               | -30                    | 1,167          | 897                | 206                  | 63                  | 2,333                    | 2,976                       | -643                     |
| 2021-2022 | 35           | 62               | -27                    | 1,357          | 964                | 206                  | 64                  | 2,591                    | 2,697                       | -106                     |
| 2022-2023 | 15           | 36               | -21                    | 860            | 458                | 107                  | 61                  | 1,486                    | 2,268                       | -782                     |
| 2023-2024 | 12           | 32               | -20                    | 947            | 357                | 170                  | 53                  | 1,527                    | 1,789                       | -262                     |
| Average   | 30           | 45               | -15                    | 1,086          | 672                | 168                  | 61                  | 1,987                    | 2,404                       | -417                     |